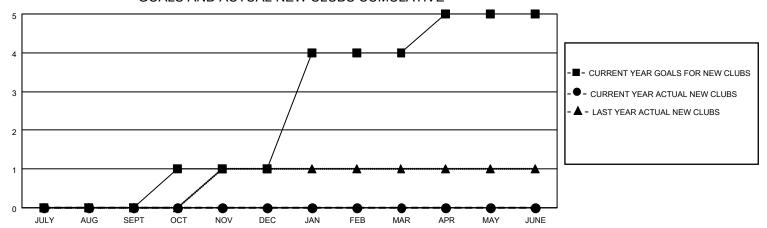

## MONTHLY MEMBERSHIP PROGRESS REPORT

LOCATION ZAMBIA District 413 Results as of: 7/31/2023

| Clubs RESULTS FOR 2023-2024 |   |   |   | Members RESULTS FOR 2023-2024 |    |   |    |
|-----------------------------|---|---|---|-------------------------------|----|---|----|
|                             |   |   |   |                               |    |   |    |
| JULY/AUG/SEPT               | 0 | 0 | 0 | JULY/AUG/SEPT                 | 68 | 8 | 28 |
| OCT/NOV/DEC                 | 1 | 0 | 0 | OCT/NOV/DEC                   | 80 | 0 | 0  |
| JAN/FEB/MAR                 | 3 | 0 | 0 | JAN/FEB/MAR                   | 90 | 0 | 0  |
| APR/MAY/JUNE                | 1 | 0 | 0 | APR/MAY/JUNE                  | 60 | 0 | 0  |

## GOALS AND ACTUAL NEW CLUBS CUMULATIVE