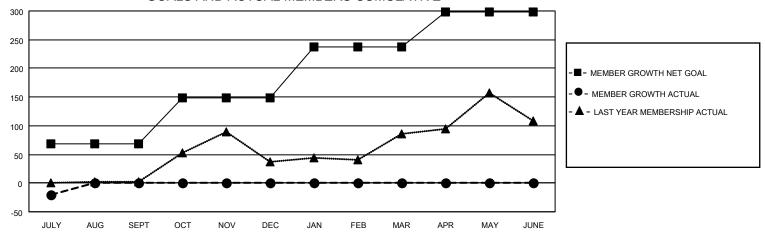

## MONTHLY MEMBERSHIP PROGRESS REPORT

LOCATION ZAMBIA District 413 Results as of: 7/31/2023

| Clubs RESULTS FOR 2023-2024 |   |   |   | Members RESULTS FOR 2023-2024 |    |   |    |
|-----------------------------|---|---|---|-------------------------------|----|---|----|
|                             |   |   |   |                               |    |   |    |
| JULY/AUG/SEPT               | 0 | 0 | 0 | JULY/AUG/SEPT                 | 68 | 8 | 28 |
| OCT/NOV/DEC                 | 1 | 0 | 0 | OCT/NOV/DEC                   | 80 | 0 | 0  |
| JAN/FEB/MAR                 | 3 | 0 | 0 | JAN/FEB/MAR                   | 90 | 0 | 0  |
| APR/MAY/JUNE                | 1 | 0 | 0 | APR/MAY/JUNE                  | 60 | 0 | 0  |

## GOALS AND ACTUAL MEMBERS CUMULATIVE

| DROPPED CLUBS: 0 |    | 3 CLUBS OF 47 ADDED 1 OR<br>MORE NEW MEMBERS | GENDER DISTRIBUTION                |              |  |
|------------------|----|----------------------------------------------|------------------------------------|--------------|--|
|                  |    | WORE NEW WEINDERS                            | MALE                               | 636 (46.49%) |  |
|                  |    |                                              | FEMALE 731 (53.44%)                |              |  |
| DROPPED MEMBERS  |    |                                              | NON BINARY                         | 1 (0.07%)    |  |
|                  |    |                                              | PREFER NOT TO ANSWER 0 (0.00%)     |              |  |
| DECEASED         | 2  |                                              |                                    | ,            |  |
| CLUB CANCELLED   | 0  | CLICK HERE FOR CUMULATIVE                    | TOTAL FAMILY UNIT MEMBERS          | 54           |  |
| OTHER            | 26 | MEMBERSHIP DATA                              |                                    |              |  |
| TOTAL 28         |    |                                              | FAMILY MEMBERS PAYING HALF DUES 28 |              |  |
|                  |    |                                              |                                    |              |  |